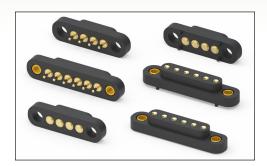

## 

- Rugged Target Connectors for use on 4mm grid, supplied in 2 6 position connectors
- Target Connectors provide an excellent gold-plated conductive mating surface for spring loaded connectors. These series are offered with a flat face for making contact with our standard .050" dia. spring pin plunger
- Target connectors use MM #1959-1 and #1969-1 pins. See page 223.5 for details
- Mounting tabs provide a means for secure attachment to the PCB and may be specified with or without threaded inserts
- High temperature thermoplastic insulators are suitable for wave and reflow processes
- Series 858-10-00X-10-0X2000 connectors are designed for manual placement into .048±.003" Ø plated through-holes in the circuit board prior to soldering
- Series 858-10-00X-30-0X2000 and 858-10-00X-30-6X2000 connectors are designed for manual placement onto .100" Ø solder pads