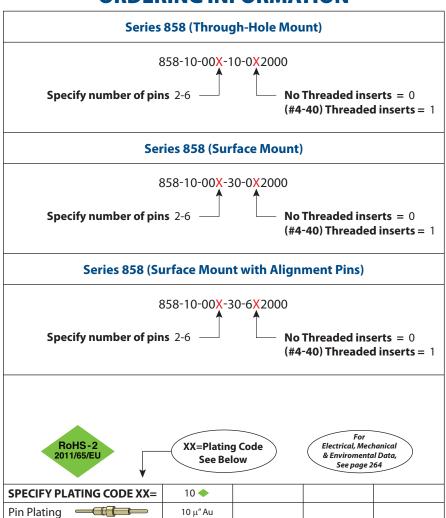

Connectors provide an excellent gold-plated conductive mating surface for spring loaded connectors. These series are offered with a flat face for making contact with our standard .050" dia. spring pin plunger
- Target connectors use MM #1959-1 and #1969-1 pins. See page 223.5 for details
- Mounting tabs provide a means for secure attachment to the PCB and may be specified with or without threaded inserts
- High temperature thermoplastic insulators are suitable for wave and reflow processes
- Series 858-10-00X-10-0X2000 connectors are designed for manual placement into .048±.003" Ø plated through-holes in the circuit board prior to soldering
- Series 858-10-00X-30-0X2000 and 858-10-00X-30-6X2000 connectors are designed for manual placement onto .100" Ø solder pads

## ORDERING INFORMATION